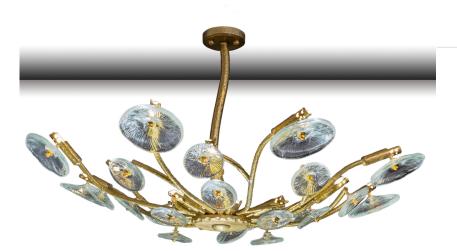

## 1080/16

Natural brass pendant with glasses

₹ 60 cm

△ 16x max 4W LED

**G**9

## The In Bloom series

The flower meadow is the inspiration of this spectacular collection, where the glass forged as a simple flower decorates and embellishes the hammered brass structure. Here it is presented in ceiling and wall versions, but it is suitable for developing lots of solutions to adapt to the most diverse lighting needs. The finish is in Natural Brass, but can be customized