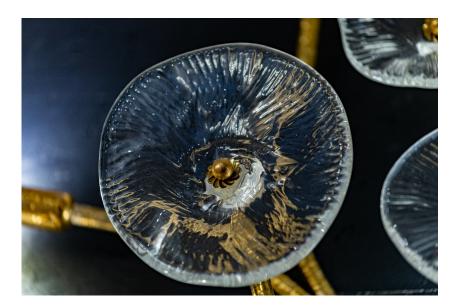

## The In Bloom series

The flower meadow is the inspiration of this spectacular collection, where the glass forged as a simple flower decorates and embellishes the hammered brass structure. Here it is presented in ceiling and wall versions, but it is suitable for developing lots of solutions to adapt to the most diverse lighting needs. The finish is in Natural Brass, but can be customized