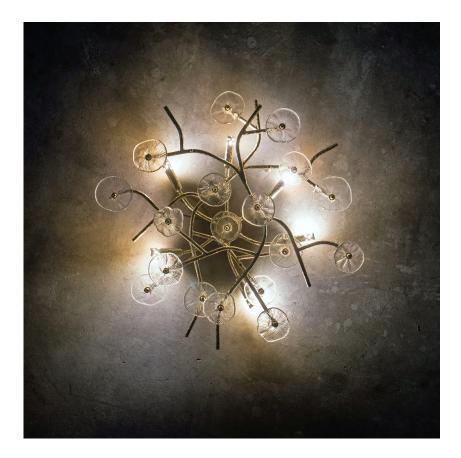

## The In Bloom series

The flower meadow is the inspiration of this spectacular collection, where the glass forged as a simple flower decorates and embellishes the hammered brass structure. Here it is presented in ceiling and wall versions, but it is suitable for developing lots of solutions to adapt to the most diverse lighting needs. The finish is in Natural Brass, but can be customized

## Product's variants

1080/16PL NATURAL BRASS CEILING LIGHT WITH GLASSES

Available finishing

Other lights from the same

1080/A3 tion

1080/16