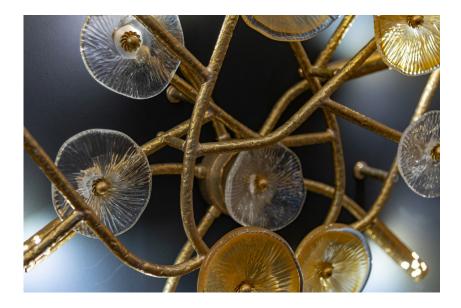

## The In Bloom series

The flower meadow is the inspiration of this spectacular collection, where the glass forged as a simple flower decorates and embellishes the hammered brass structure. Here it is presented in ceiling and wall versions, but it is suitable for developing lots of solutions to adapt to the most diverse lighting needs. The finish is in Natural Brass, but can be customized