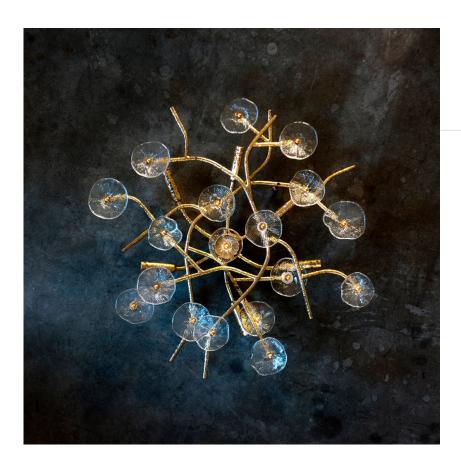

## In Bloom

## 1080/6PL

Natural brass ceiling light with glasses

14 cm ≗ 9,5 Kg

å 6x max 42W

**∄** G9

## The In Bloom series

The flower meadow is the inspiration of this spectacular collection, where the glass forged as a simple flower decorates and embellishes the hammered brass structure. Here it is presented in ceiling and wall versions, but it is suitable for developing lots of solutions to adapt to the most diverse lighting needs. The finish is in Natural Brass, but can be customized