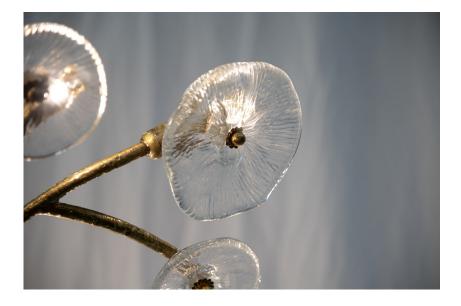

## The In Bloom series

The flower meadow is the inspiration of this spectacular collection, where the glass forged as a simple flower decorates and embellishes the hammered brass structure. Here it is presented in ceiling and wall versions, but it is suitable for developing lots of solutions to adapt to the most diverse lighting needs. The finish is in Natural Brass, but can be customized