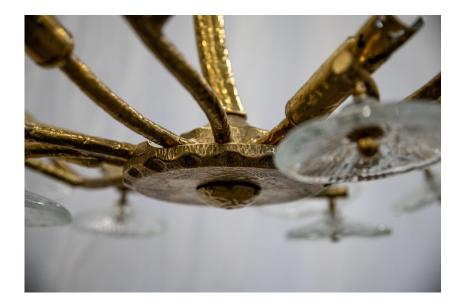

## 1080/6PL

Natural brass ceiling light with glasses

14 cm ≗ 9,5 Kg

å 6x max 42W

**∄** G9

## The In Bloom series

The flower meadow is the inspiration of this spectacular collection, where the glass forged as a simple flower decorates and embellishes the hammered brass structure. Here it is presented in ceiling and wall versions, but it is suitable for developing lots of solutions to adapt to the most diverse lighting needs. The finish is in Natural Brass, but can be customized