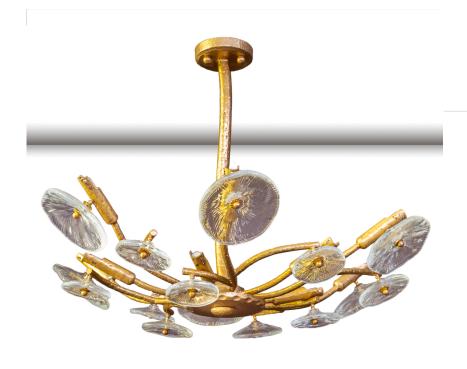

## 1080/12

Natural brass pendant with glasses

⊘ 80 cm

<u>₹</u> 60 cm

△ 12x max 4W LED

**G**9

## The In Bloom series

The flower meadow is the inspiration of this spectacular collection, where the glass forged as a simple flower decorates and embellishes the hammered brass structure. Here it is presented in ceiling and wall versions, but it is suitable for developing lots of solutions to adapt to the most diverse lighting needs. The finish is in Natural Brass, but can be customized