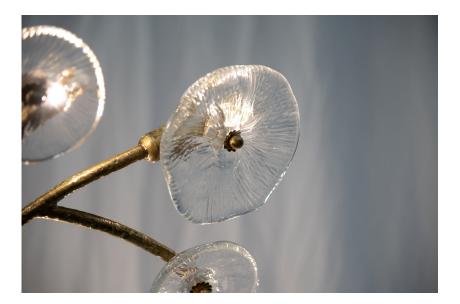

## The In Bloom series

The flower meadow is the inspiration of this spectacular collection, where the glass forged as a simple flower decorates and embellishes the hammered brass structure. Here it is presented in ceiling and wall versions, but it is suitable for developing lots of solutions to adapt to the most diverse lighting needs. The finish is in Natural Brass, but can be customized