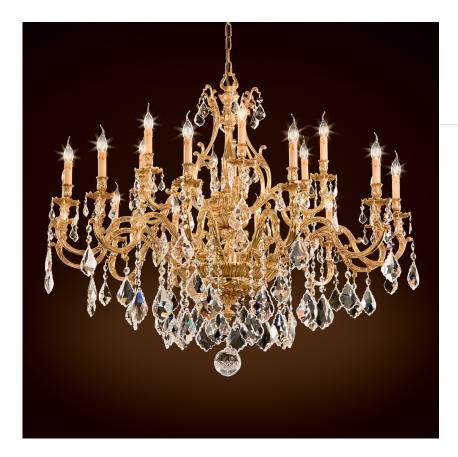

## 093/12+6-SH/P

French gold chandelier with pendeloques Schoeler crystal

⊘ 132 cm 118 cm Å 85 Kg Å 18x max 42W ∯ E14

## The Versailles series

Important brass collection in Louis XV style, which covers all classic lighting needs, offering small to large size chandeliers, wall lamps, table and floor lamps. Made in different finishes and embellished with Schoeler crystals, it can be customized in sizes and dimensions