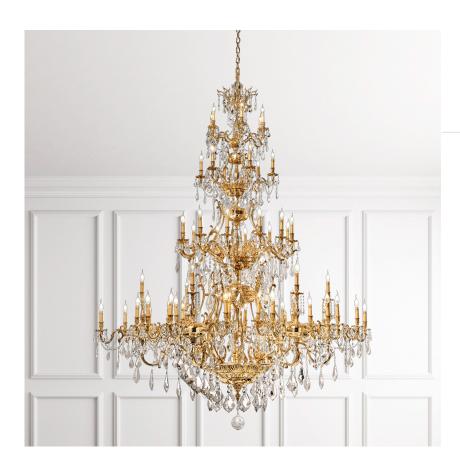

# 093/60-SH/P

French gold chandelier with pendeloques Schoeler crystal

 $\bigcirc$  220 cm  $frac{1}{2}$  280 cm  $frac{1}{2}$  205 Kg