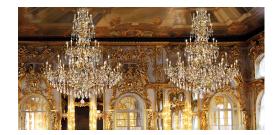

### The Versailles series

Important brass collection in Louis XV style, which covers all classic lighting needs, offering small to large size chandeliers, wall lamps, table and floor lamps. Made in different finishes and embellished with Schoeler crystals, it can be customized in sizes and dimensions