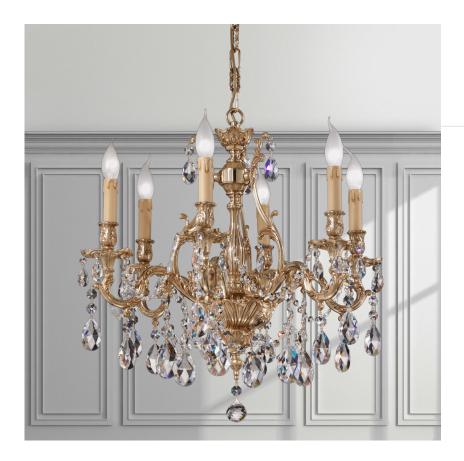

# Versailles

# 093/6-SH/G

French gold chandelier with pear shape Schoeler crystal

Ø 64 cm
₱ 64 cm
♠ 13 Kg
♠ 6x max 42W
₱ E14

#### The Versailles series

Important brass collection in Louis XV style, which covers all classic lighting needs, offering small to large size chandeliers, wall lamps, table and floor lamps. Made in different finishes and embellished with Schoeler crystals, it can be customized in sizes and dimensions