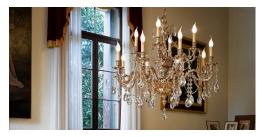

#### The Versailles series

Important brass collection in Louis XV style, which covers all classic lighting needs, offering small to large size chandeliers, wall lamps, table and floor lamps. Made in different finishes and embellished with Schoeler crystals, it can be customized in sizes and dimensions