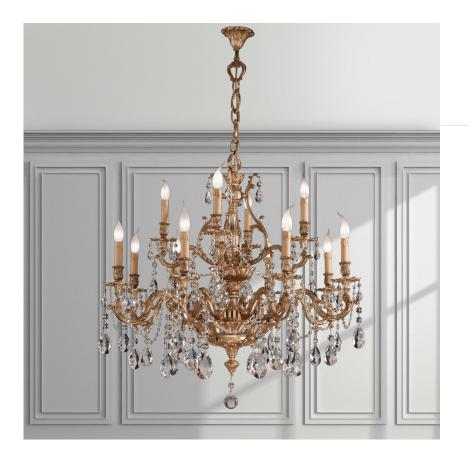

### 093/8+4-SH/G

French gold chandelier with pear shape Schoeler crystal

#### The Versailles series

Important brass collection in Louis XV style, which covers all classic lighting needs, offering small to large size chandeliers, wall lamps, table and floor lamps. Made in different finishes and embellished with Schoeler crystals, it can be customized in sizes and dimensions