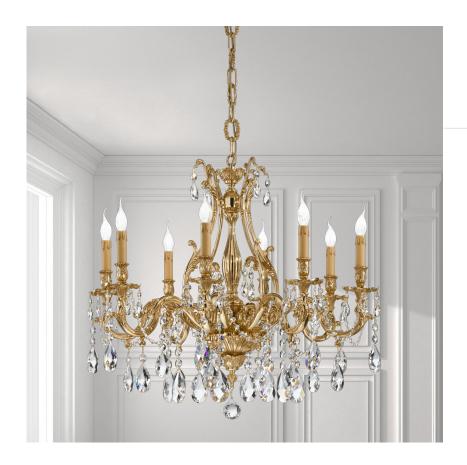

# 093/8-SH/G

French gold chandelier with pear shape Schoeler crystal

Ø 82 cm
₹ 75 cm
△ 26 Kg

#### The Versailles series

Important brass collection in Louis XV style, which covers all classic lighting needs, offering small to large size chandeliers, wall lamps, table and floor lamps. Made in different finishes and embellished with Schoeler crystals, it can be customized in sizes and dimensions