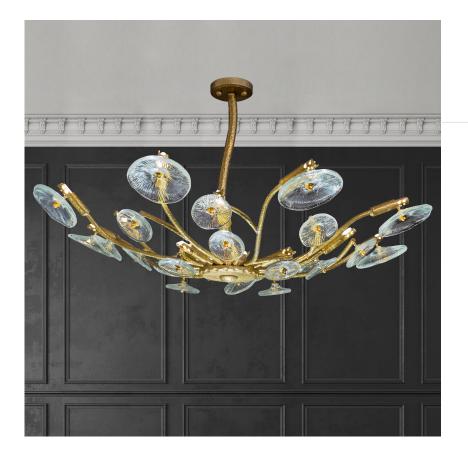

## 1080/16

Natural brass pendant with glasses

 ∅ 105 cm 105 cm 16x max 4W LED
 3 G9

## The In Bloom series

The flower meadow is the inspiration of this spectacular collection, where the glass forged as a simple flower decorates and embellishes the hammered brass structure. Here it is presented in ceiling and wall versions, but it is suitable for developing lots of solutions to adapt to the most diverse lighting needs. The finish is in Natural Brass, but can be customized