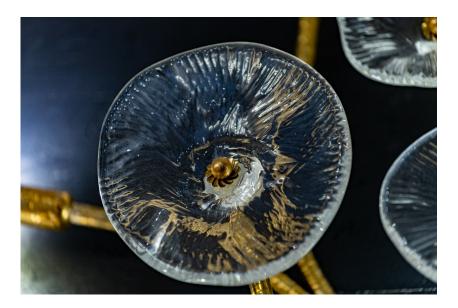

## The In Bloom series

The flower meadow is the inspiration of this spectacular collection, where the glass forged as a simple flower decorates and embellishes the hammered brass structure. Here it is presented in ceiling and wall versions, but it is suitable for developing lots of solutions to adapt to the most diverse lighting needs. The finish is in Natural Brass, but can be customized