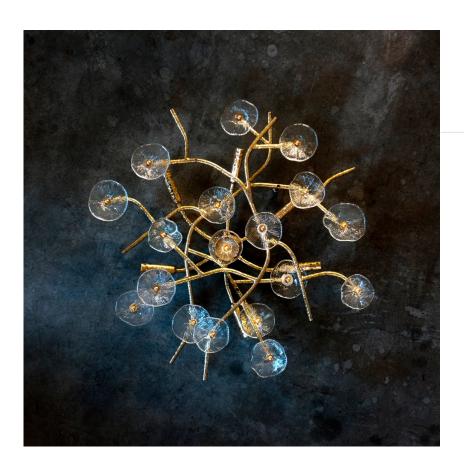

## 1080/6PL

Natural brass ceiling light with glasses

å 6x max 42W **∄** G9

## The In Bloom series

The flower meadow is the inspiration of this spectacular collection, where the glass forged as a simple flower decorates and embellishes the hammered brass structure. Here it is presented in ceiling and wall versions, but it is suitable for developing lots of solutions to adapt to the most diverse lighting needs. The finish is in Natural Brass, but can be customized