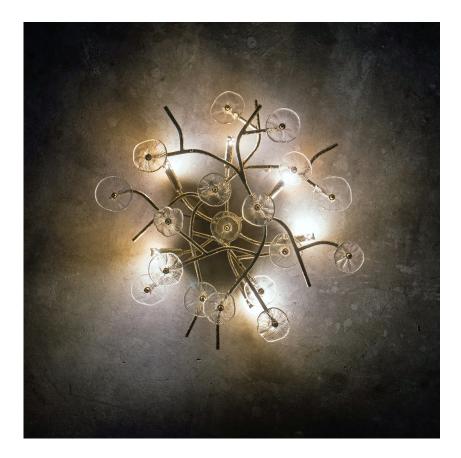

## 1080/6PL

Natural brass ceiling light with glasses

å 6x max 42W **∄** G9

## The In Bloom series

The flower meadow is the inspiration of this spectacular collection, where the glass forged as a simple flower decorates and embellishes the hammered brass structure. Here it is presented in ceiling and wall versions, but it is suitable for developing lots of solutions to adapt to the most diverse lighting needs. The finish is in Natural Brass, but can be customized