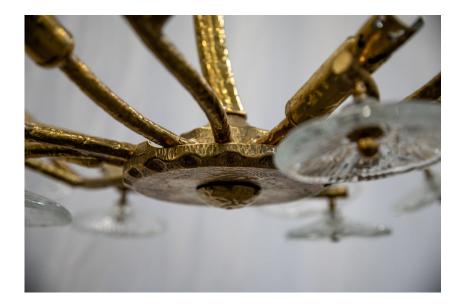

## 1080/6PL

Natural brass ceiling light with glasses

å 6x max 42W **∄** G9

## The In Bloom series

The flower meadow is the inspiration of this spectacular collection, where the glass forged as a simple flower decorates and embellishes the hammered brass structure. Here it is presented in ceiling and wall versions, but it is suitable for developing lots of solutions to adapt to the most diverse lighting needs. The finish is in Natural Brass, but can be customized