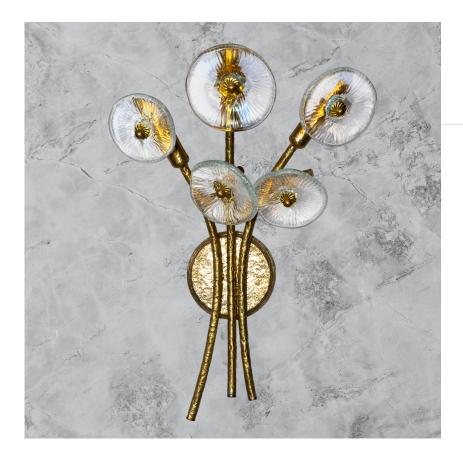

## In Bloom

## 1080/A3

Natural brass wall light with glasses

 $\underbrace{1}_{\bigcirc} 48 \text{ cm} \qquad \longmapsto 34 \text{ cm} \qquad \underbrace{1}_{\bigcirc} 16 \text{ cm}$  $A 3x \text{ max } 4W \text{ LED} \bigoplus \text{ G9}$ 

## The In Bloom series

The flower meadow is the inspiration of this spectacular collection, where the glass forged as a simple flower decorates and embellishes the hammered brass structure. Here it is presented in ceiling and wall versions, but it is suitable for developing lots of solutions to adapt to the most diverse lighting needs. The finish is in Natural Brass, but can be customized