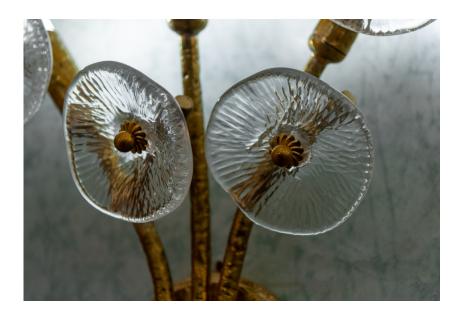

## The In Bloom series

The flower meadow is the inspiration of this spectacular collection, where the glass forged as a simple flower decorates and embellishes the hammered brass structure. Here it is presented in ceiling and wall versions, but it is suitable for developing lots of solutions to adapt to the most diverse lighting needs. The finish is in Natural Brass, but can be customized