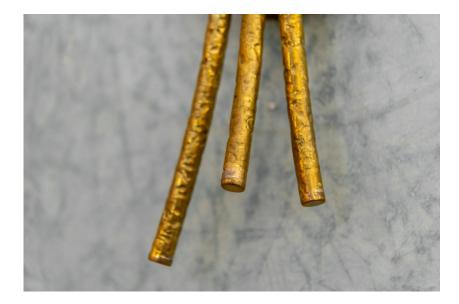

## The In Bloom series

The flower meadow is the inspiration of this spectacular collection, where the glass forged as a simple flower decorates and embellishes the hammered brass structure. Here it is presented in ceiling and wall versions, but it is suitable for developing lots of solutions to adapt to the most diverse lighting needs. The finish is in Natural Brass, but can be customized