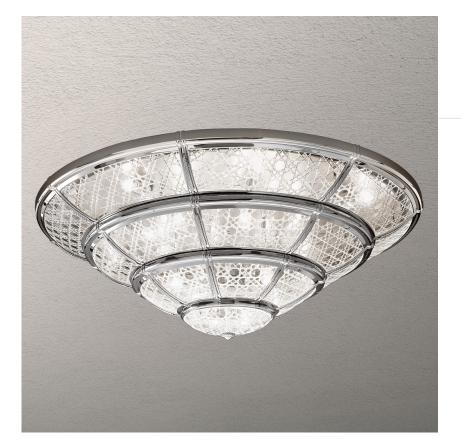

## C Crystal Glass - Giotto

1898/22PL-C

Chrome finish ceiling light with crystal glass

| 🖉 120 cm | 👖 40 cm | 🛆 60 Kg |
|----------|---------|---------|
|          | 🗟 F14   |         |

## The C Crystal Glass - Giotto series

Wide collection of suspensions, ceiling lights, wall lamps, where transparent and decorated crystal is an important element, while brass, decorated with leaf-shaped motifs, serves to frame and support. Available in various finishes to furnish both classic and contemporary spaces. Customizable in finishes