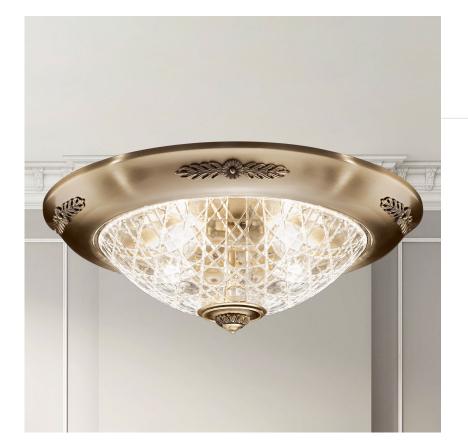

# C Crystal Glass - Giotto

## 1898/PLG-C

Antique brass ceiling light with crystal

| ⊘ 48 cm                            | <u> 1</u> 7 cm | 🛆 7 Kg |
|------------------------------------|----------------|--------|
| $\stackrel{0}{\bowtie}$ 4x max 28W | 🗐 E14          |        |

### The C Crystal Glass - Giotto series

Wide collection of suspensions, ceiling lights, wall lamps, where transparent and decorated crystal is an important element, while brass, decorated with leaf-shaped motifs, serves to frame and support. Available in various finishes to furnish both classic and contemporary spaces. Customizable in finishes