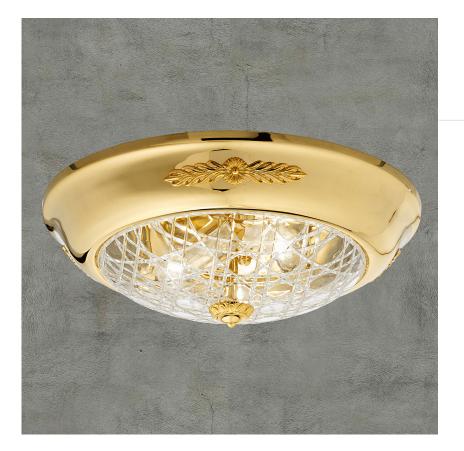

# C Crystal Glass - Giotto

## 1898/PLP-C

Gold plated ceiling light with crystal

| ⊘ 38 cm      | <u> 1</u> 8 cm | 🛆 6 Kg |
|--------------|----------------|--------|
| 🍐 3x max 28W | 🗐 E14          |        |

## The C Crystal Glass - Giotto series

Wide collection of suspensions, ceiling lights, wall lamps, where transparent and decorated crystal is an important element, while brass, decorated with leaf-shaped motifs, serves to frame and support. Available in various finishes to furnish both classic and contemporary spaces. Customizable in finishes