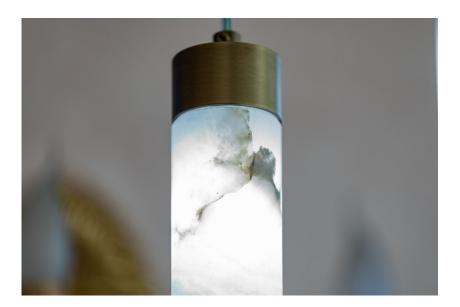

## Tube

2000/S7

Light antique brass finish with alabaster

⊘ 30 cm

**G**9

## The Tube series

The simple alabaster tube, where the brass acts as a support, is simply spectacular once the light highlights the natural veins of the alabaster. Each piece is different from the other, a uniqueness that only nature can give and that makes it a "timeless lamp" suitable for any type of setting from the most classic to the design. The collection consists of suspensions and wall lights.