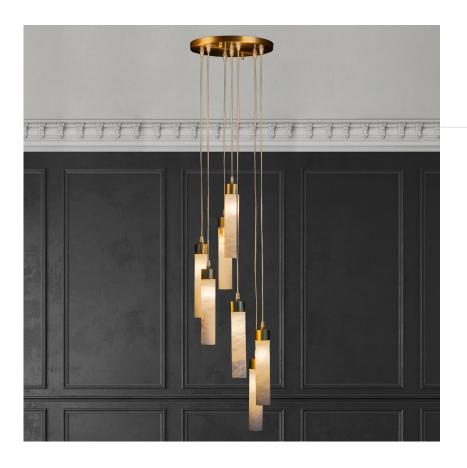

## Tube

2000/S7

Light antique brass finish with alabaster

⊘ 30 cm

**G**9

## The Tube series

The simple alabaster tube, where the brass acts as a support, is simply spectacular once the light highlights the natural veins of the alabaster. Each piece is different from the other, a uniqueness that only nature can give and that makes it a "timeless lamp" suitable for any type of setting from the most classic to the design. The collection consists of suspensions and wall lights.

Light antique brass finish with alabaster