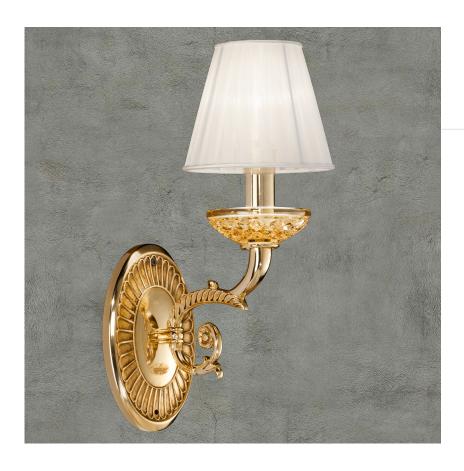

## Michelangelo

3999/A1

Shaded gold plated finish wall light with crystal

## The Michelangelo series

This collection is the most elegant and luxurious version of the Raffaello collection. The panels here are in hand cut crystal in amber and blue / amber colors, and the arms are further completed by pleated organza lampshades in a delicate ivory color. The elegant finish of the brass parts is made of Shaded Gold. Chandeliers, wall lamps and table lamps complete the collection. Possibility to customize the finishes

## Product's variants

3999/A4+4

SHADED GOLD PLATED FINISH WALL LIGHT WITH AMBER CRYSTAL AND ORGANZA PLEATED SHADE

3999/A4

GOLD PLATED FINISH WALL LIGHT WITH CRYSTAL

Available finishing

Other lights from the same