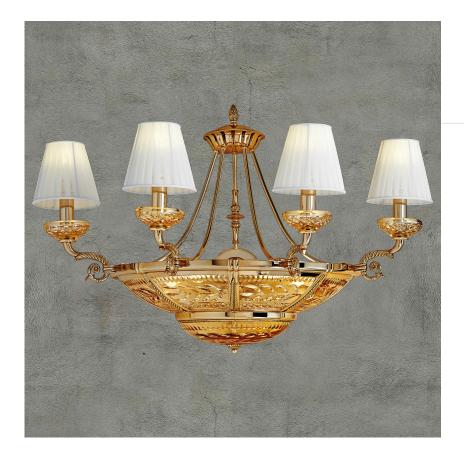

## Michelangelo

3999/A4+4

Shaded gold plated finish wall light with amber crystal and organza pleated shade

 $\boxed{\phantom{0}}$  55 cm  $\bowtie$  89 cm  $\boxed{\phantom{0}}$  45 cm  $\stackrel{\triangle}{}$  12 Kg

## The Michelangelo series

This collection is the most elegant and luxurious version of the Raffaello collection. The panels here are in hand cut crystal in amber and blue / amber colors, and the arms are further completed by pleated organza lampshades in a delicate ivory color. The elegant finish of the brass parts is made of Shaded Gold. Chandeliers, wall lamps and table lamps complete the collection. Possibility to customize the finishes