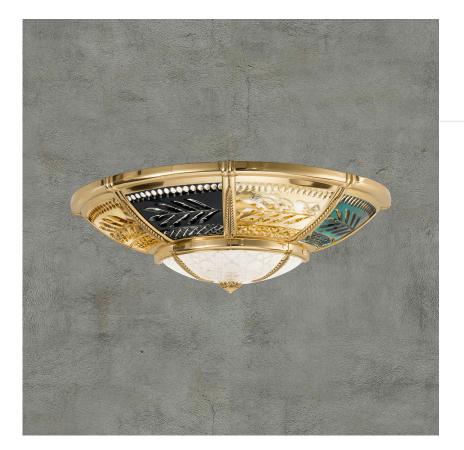

## 3999/A4

Gold plated finish wall light with crystal

1 21 cm → 60 cm 1 31 cm 🛆 8 Kg

👌 4x max 42W 🛛 🗐 E14

## The Michelangelo series

This collection is the most elegant and luxurious version of the Raffaello collection. The panels here are in hand cut crystal in amber and blue / amber colors, and the arms are further completed by pleated organza lampshades in a delicate ivory color. The elegant finish of the brass parts is made of Shaded Gold. Chandeliers, wall lamps and table lamps complete the collection. Possibility to customize the finishes