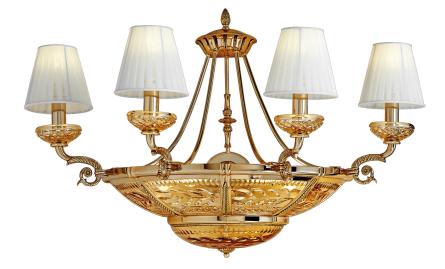

## The Michelangelo series

This collection is the most elegant and luxurious version of the Raffaello collection. The panels here are in hand cut crystal in amber and blue / amber colors, and the arms are further completed by pleated organza lampshades in a delicate ivory color. The elegant finish of the brass parts is made of Shaded Gold. Chandeliers, wall lamps and table lamps complete the collection. Possibility to customize the finishes

## Product's variants

3999/A4+4 SHADED GOLD PLATED FINISH WALL LIGHT WITH AMBER CRYSTAL AND ORGANZA PLEATED SHADE

3999/A1 SHADED GOLD PLATED FINISH WALL LIGHT WITH CRYSTAL