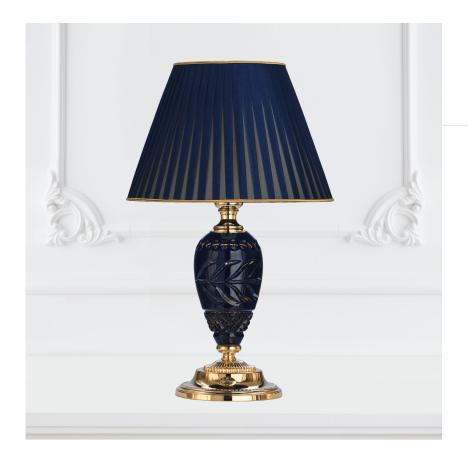

## Michelangelo

3999/LP

Shaded gold plated table lamp with blue amber crystal with organza pleated shade

⊘ 28 cm

₹ 46 cm 💍 3 Kg

## The Michelangelo series

This collection is the most elegant and luxurious version of the Raffaello collection. The panels here are in hand cut crystal in amber and blue / amber colors, and the arms are further completed by  $% \left( \frac{1}{2}\right) =\frac{1}{2}\left( \frac{$ pleated organza lampshades in a delicate ivory color. The elegant finish of the brass parts is made of Shaded Gold. Chandeliers, wall lamps and table lamps complete the collection. Possibility to  $\,$ customize the finishes