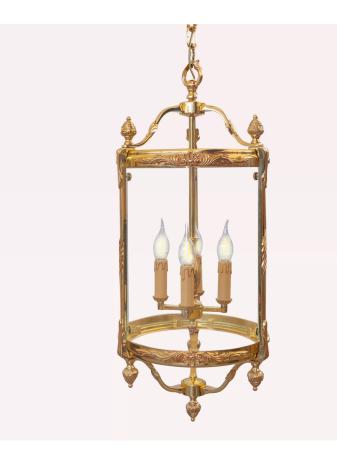

## Emily

## 449/4T

French gold finish lantern with glasses

⊘ 34 cm ∰ E14 1 75 cm A 4x max 42W

## The Emily series

Emily is a collection of classic brass lanterns in satin finish and French gold with transparent glasses, available in different sizes and shapes and customizable in the finishes

Available finishing