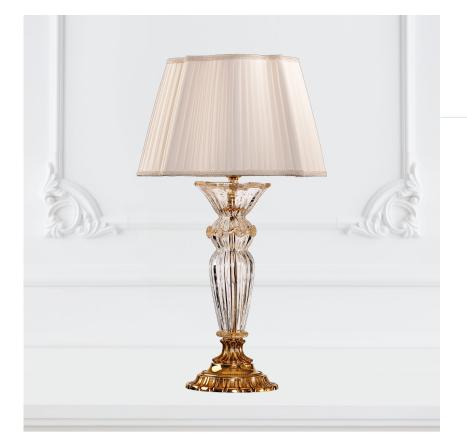

## Charlotte

## 4795/LG

Shaded gold plated table lamp w/glass and pleated silk shade

🛆 5 Kg 🛛 🔓 1x max 42W 🗐 E27

## The Charlotte series

The Charlotte Collection, available in different finishes, is distinguished by the particularity of its crystal: bubbles and golden specks that reflect the color of the metal making it unique. The suspensions can be accompanied by wall lamps, lamps and table lamps for a complete classy furniture. the lampshades are in ivory-colored silk.

## Product's variants

4795/C CANDELABRUM CLEAR GLASS WITH GOLD

4795/V VASE CLEAR GLASS WITH GOLD

4795/LP SHADED GOLD PLATED TABLE LAMP W/GLASS AND PLEATED SILK SHADE