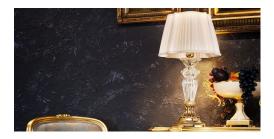

### The Charlotte series

The Charlotte Collection, available in different finishes, is distinguished by the particularity of its crystal: bubbles and golden specks that reflect the color of the metal making it unique. The suspensions can be accompanied by wall lamps, lamps and table lamps for a complete classy furniture. the lampshades are in ivory-colored silk.

### Product's variants

4795/C

CANDELABRUM CLEAR GLASS WITH GOLD

4795/V

VASE CLEAR GLASS WITH GOLD

4795/LG

SHADED GOLD PLATED TABLE LAMP W/GLASS AND PLEATED SILK SHADE