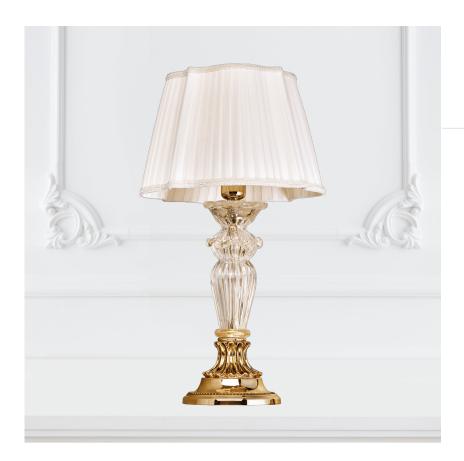

# Charlotte

4795/LP

Shaded gold plated table lamp w/glass and pleated silk shade

⊘ 30 cm

<u>₹</u> 52 cm

△ 3 Kg

☐ 1x max 42W

**E27** 

### The Charlotte series

The Charlotte Collection, available in different finishes, is distinguished by the particularity of its crystal: bubbles and golden specks that reflect the color of the metal making it unique. The suspensions can be accompanied by wall lamps, lamps and table lamps for a complete classy furniture. the lampshades are in ivory-colored silk.