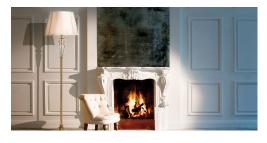

## The Charlotte series

The Charlotte Collection, available in different finishes, is distinguished by the particularity of its crystal: bubbles and golden specks that reflect the color of the metal making it unique. The suspensions can be accompanied by wall lamps, lamps and table lamps for a complete classy furniture. the lampshades are in ivory-colored silk.