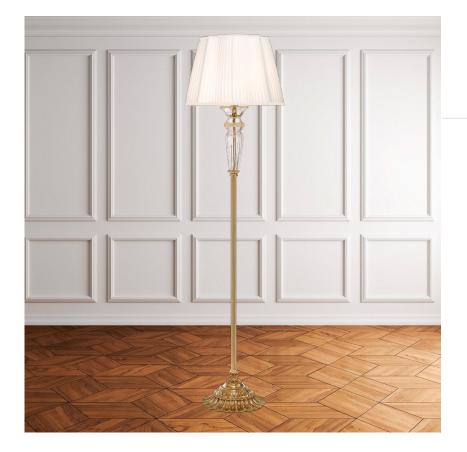

## Charlotte

## 4795/P

Shaded gold plated floor lamp w/glass and silk pleated shade

| 🖉 52 cm      | 👖 187 cm | 🛆 17 Kg |
|--------------|----------|---------|
| 👌 1x max 92W | 🗟 E27    |         |

## The Charlotte series

The Charlotte Collection, available in different finishes, is distinguished by the particularity of its crystal: bubbles and golden specks that reflect the color of the metal making it unique. The suspensions can be accompanied by wall lamps, lamps and table lamps for a complete classy furniture. the lampshades are in ivory-colored silk.