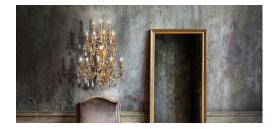

# 798/A15-SH/G

French gold finish wall light with pear shape Schoeler crystal

 $\boxed{\phantom{0}}$  104 cm  $\longmapsto$  68 cm  $\boxed{\phantom{0}}$  38,5 cm  $\stackrel{\triangle}{\simeq}$  20 Kg

å 15x max 42W **∄** E14

### The Caesar series

Wide collection of chandeliers, wall lights, lamps and brass floor lamp designed for the furnishing of classic and luxurious rooms. It's proposed in many variants with the possibility to customize dimensions and color finishes. All models can be further embellished with crystals.