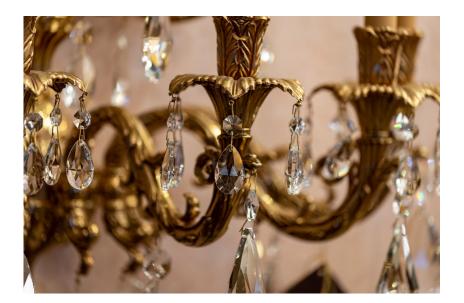

# 798/A15-SH/G

French gold finish wall light with pear shape Schoeler crystal

 $\boxed{\phantom{0}}$  104 cm  $\longmapsto$  68 cm  $\boxed{\phantom{0}}$  38,5 cm  $\stackrel{\triangle}{\simeq}$  20 Kg

å 15x max 42W **∄** E14

### The Caesar series

Wide collection of chandeliers, wall lights, lamps and brass floor lamp designed for the furnishing of classic and luxurious rooms. It's proposed in many variants with the possibility to customize dimensions and color finishes. All models can be further embellished with crystals.