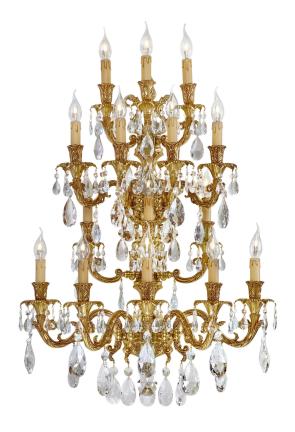

# 798/A15-SH/G

French gold finish wall light with pear shape Schoeler crystal

 $\boxed{\phantom{0}}$  104 cm  $\longmapsto$  68 cm  $\boxed{\phantom{0}}$  38,5 cm  $\stackrel{\triangle}{\simeq}$  20 Kg

å 15x max 42W **∄** E14

### Product's variants

798/A3-SH/G FRENCH GOLD WALL LIGHT WITH PEAR SHAPE SCHOELER CRYSTAL

798/A5-SH/G FRENCH GOLD WALL LIGHT WITH PEAR SHAPE SCHOELER CRYSTAL