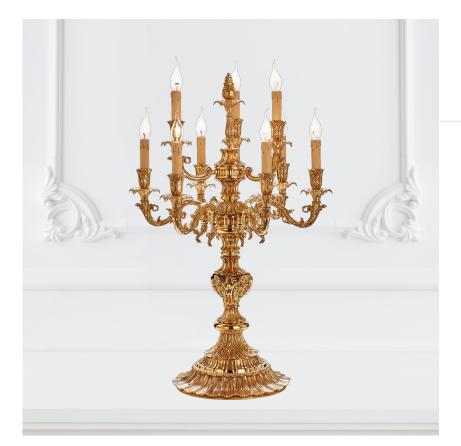

## 798/C6+3

French gold candelabrum

| ⊘ 58 cm      | <u>]</u> 88 cm | 🛆 20 Kg |
|--------------|----------------|---------|
| 🍦 9x max 28W | 🗟 E14          |         |