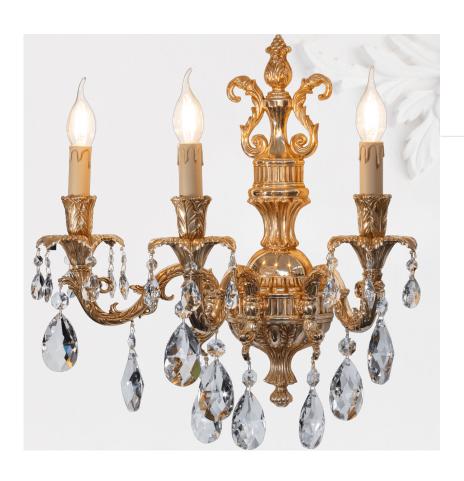

## 798/A3-SH/G

French gold wall light with pear shape Schoeler crystal

 $\boxed{\phantom{0}}$  54 cm  $\bowtie$  52 cm  $\boxed{\phantom{0}}$  33 cm  $\stackrel{\triangle}{\triangle}$  6 Kg  $\stackrel{\triangle}{\ominus}$  3x max 42W  $\stackrel{\bigcirc}{\Longrightarrow}$  E14

#### Product's variants

798/A5-SH/G FRENCH GOLD WALL LIGHT WITH PEAR SHAPE SCHOELER CRYSTAL

798/A15-SH/G FRENCH GOLD FINISH WALL LIGHT WITH PEAR SHAPE SCHOELER CRYSTAL