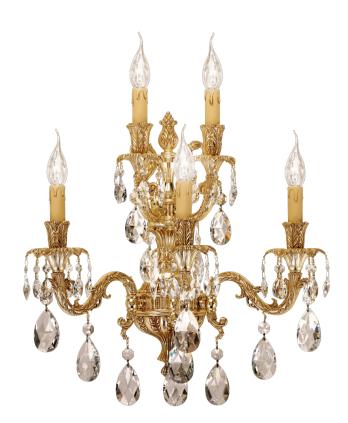

## **Product's variants**

798/A3-SH/G FRENCH GOLD WALL LIGHT WITH PEAR SHAPE SCHOELER CRYSTAL

798/A15-SH/G FRENCH GOLD FINISH WALL LIGHT WITH PEAR SHAPE SCHOELER CRYSTAL

CLASSIC COLLECTIONS