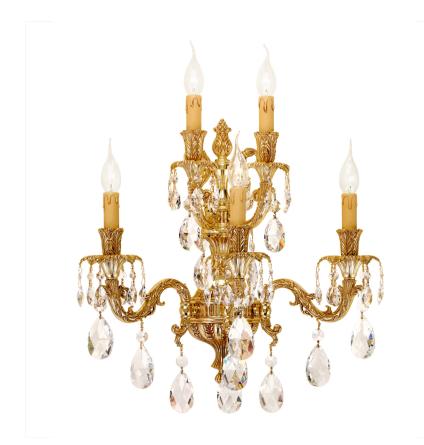

## 798/A5-SH/G

French gold wall light with pear shape Schoeler crystal

🐧 50 cm 🛛 🛏 52 cm 👖 33 cm 🛆 8 Kg

👌 5x max 42W 🛛 🗐 E14