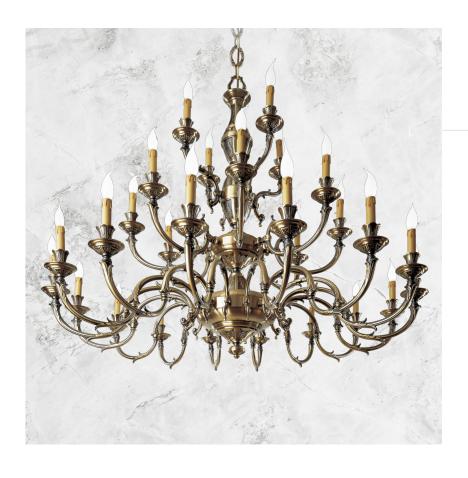

## Windsor

888/16+8+4

Antique brass finish chandelier

## The Windsor series

Extensive classic collection of chandeliers, of various sizes, wall lamps, table and floor lamps, available in many finishes and combined with transparent or colored crystals, as well as organza and lace lampshades. Its versatility makes it suitable for furnishing both simple environments and large spaces such as lounges, stairways, halls. The catalog is already available in a wide range of proposals, but many others can be created. Customizable in finishes  $% \left\{ 1,2,\ldots ,n\right\}$ and sizes.